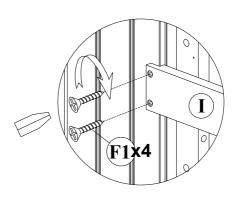

Wood Screw   | D4x15   | 4  |
| 01         | Wooden Dowel | D10x30  | 3  |
|            |              |         |    |

#### HARDWARE AND TOOLS DIAGRAM

| <b>A1</b>     | <b>B</b> 1   | <b>C</b> 1 | <b>D</b> 1 |
|---------------|--------------|------------|------------|
|               |              |            |            |
| <b>E</b> 1    | F1           | G1         | H1         |
| <b>Jummo</b>  | <b>Dumin</b> | Dinin      | Opins      |
| <b>I</b> 1    | J1           | <b>K</b> 1 | L1         |
|               |              |            | 60         |
| <b>M</b> 1    | <b>N</b> 1   | <b>O</b> 1 |            |
| <b>Dummin</b> | Prim.        |            |            |



## **ASSEMBLY INSTRUCTIONS**

STEP 1



# STEP 2





## **ASSEMBLY INSTRUCTIONS**







STEP 6





STEP 7