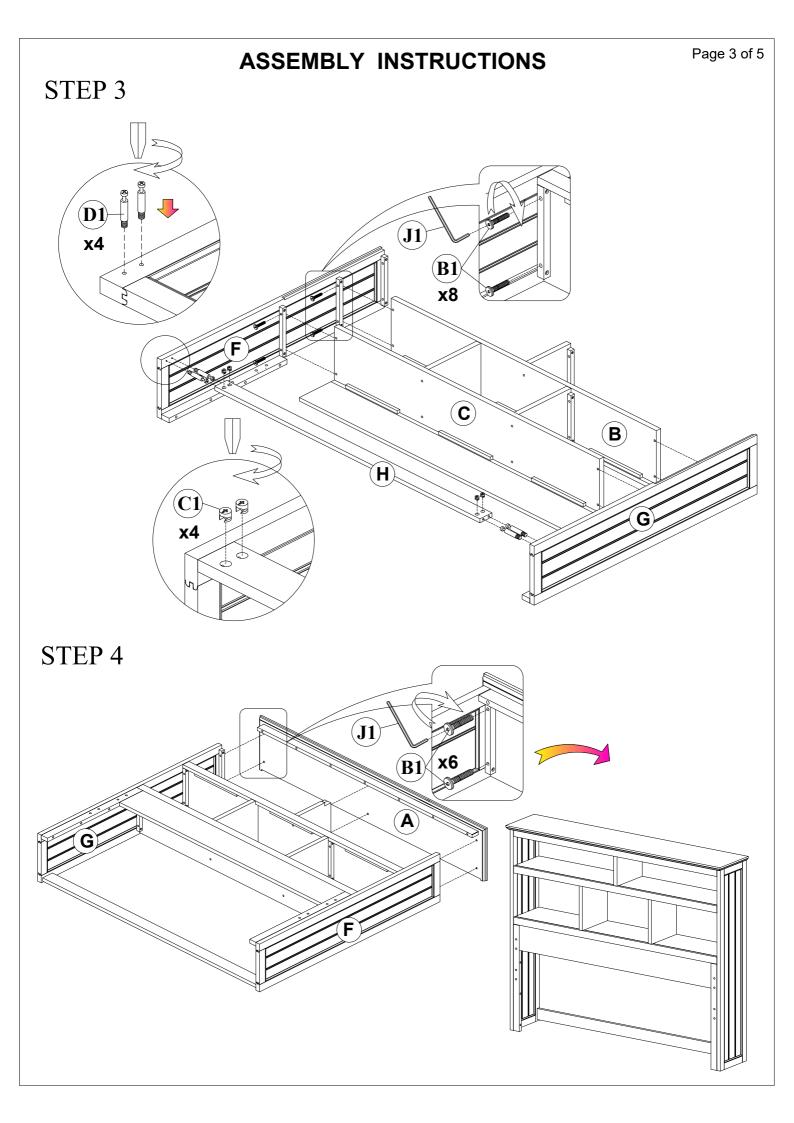

| M1         | Wood Screw   | D4x40   | 2  |
| N1         | Wood Screw   | D4x15   | 4  |
| 01         | Wooden Dowel | D10x30  | 3  |
|            |              |         |    |

#### HARDWARE AND TOOLS DIAGRAM

| <b>A1</b>     | <b>B</b> 1   | <b>C</b> 1 | <b>D</b> 1 |
|---------------|--------------|------------|------------|
|               |              |            |            |
| <b>E</b> 1    | F1           | G1         | H1         |
| <b>Jummo</b>  | <b>Dumin</b> | Dinin      | Opins      |
| <b>I</b> 1    | J1           | <b>K</b> 1 | L1         |
|               |              |            | 60         |
| <b>M</b> 1    | <b>N</b> 1   | <b>O</b> 1 |            |
| <b>Dummin</b> | Prim.        |            |            |



## **ASSEMBLY INSTRUCTIONS**

STEP 1



# STEP 2





## **ASSEMBLY INSTRUCTIONS**







STEP 6





STEP 7