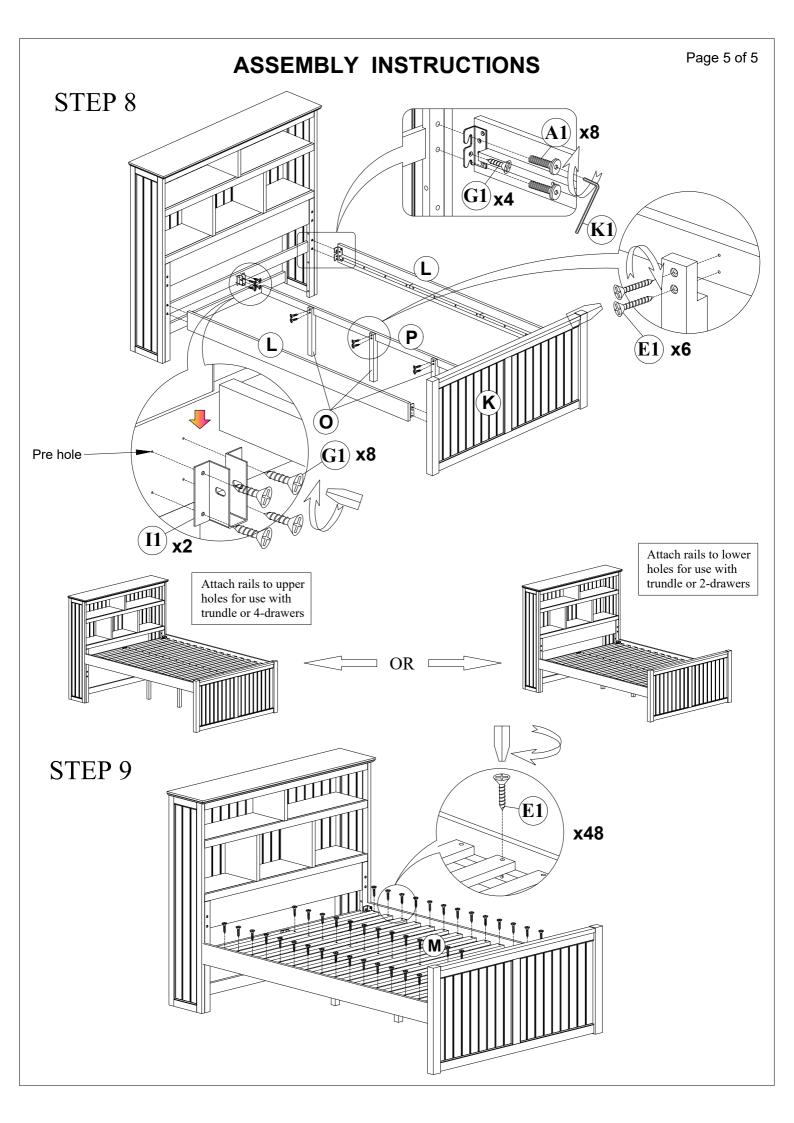

od Screw   | D4x15   | 4  |
| 01         | Wooden Dowel | D10x30  | 3  |
|            |              |         |    |

#### HARDWARE AND TOOLS DIAGRAM

| <b>A1</b>     | <b>B</b> 1   | <b>C</b> 1 | <b>D</b> 1 |
|---------------|--------------|------------|------------|
|               |              |            |            |
| <b>E</b> 1    | F1           | G1         | H1         |
| <b>Jummo</b>  | <b>Dumin</b> | Dinin      | Opins      |
| <b>I</b> 1    | J1           | <b>K</b> 1 | L1         |
|               |              |            | 60         |
| <b>M</b> 1    | <b>N</b> 1   | <b>O</b> 1 |            |
| <b>Dummin</b> | Prim.        |            |            |



## **ASSEMBLY INSTRUCTIONS**

STEP 1



# STEP 2





## **ASSEMBLY INSTRUCTIONS**







STEP 6





STEP 7