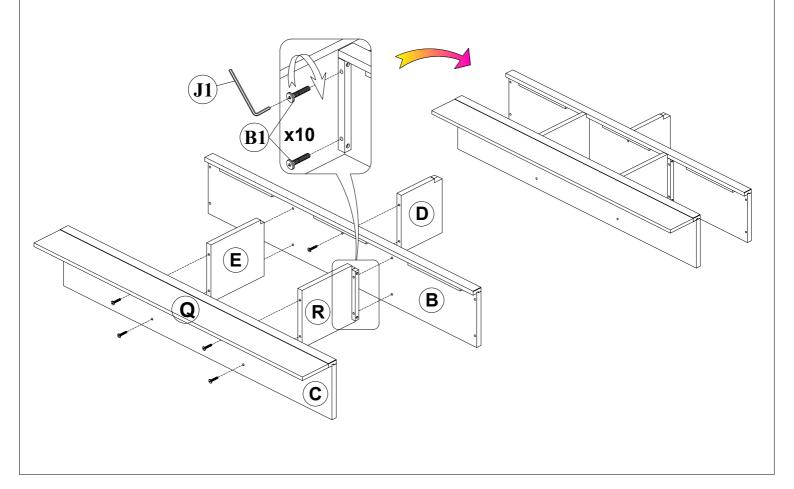

|
| M1         | Wood Screw   | D4x40   | 2  |
| N1         | Wood Screw   | D4x15   | 4  |
| 01         | Wooden Dowel | D10x30  | 3  |
|            |              |         |    |

#### HARDWARE AND TOOLS DIAGRAM

| <b>A1</b>     | <b>B</b> 1   | <b>C</b> 1 | <b>D</b> 1 |
|---------------|--------------|------------|------------|
|               |              |            |            |
| <b>E</b> 1    | F1           | G1         | H1         |
| <b>Jummo</b>  | <b>Dumin</b> | Dinin      | Opins      |
| <b>I</b> 1    | J1           | <b>K</b> 1 | L1         |
|               |              |            | 60         |
| <b>M</b> 1    | <b>N</b> 1   | <b>O</b> 1 |            |
| <b>Dummin</b> | Prim.        |            |            |



## **ASSEMBLY INSTRUCTIONS**

STEP 1



# STEP 2





## **ASSEMBLY INSTRUCTIONS**







STEP 6





STEP 7