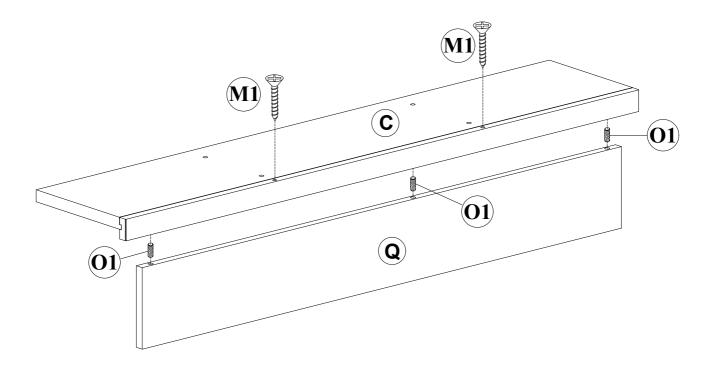

| 2  |
| M1         | Wood Screw   | D4x40   | 2  |
| N1         | Wood Screw   | D4x15   | 4  |
| 01         | Wooden Dowel | D10x30  | 3  |
|            |              |         |    |

#### HARDWARE AND TOOLS DIAGRAM

| <b>A1</b>     | <b>B</b> 1   | <b>C</b> 1 | <b>D</b> 1 |
|---------------|--------------|------------|------------|
|               |              |            |            |
| <b>E</b> 1    | F1           | G1         | H1         |
| <b>Jummo</b>  | <b>Dumin</b> | Dinin      | Opins      |
| <b>I</b> 1    | J1           | <b>K</b> 1 | L1         |
|               |              |            | 60         |
| <b>M</b> 1    | <b>N</b> 1   | <b>O</b> 1 |            |
| <b>Dummin</b> | Prim.        |            |            |



## **ASSEMBLY INSTRUCTIONS**

STEP 1



# STEP 2





## **ASSEMBLY INSTRUCTIONS**







STEP 6





STEP 7