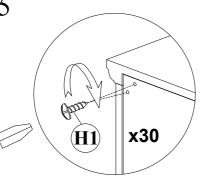

| A1         | Barrel Bolts | D8x20   | 8  |
|------------|--------------|---------|----|
| <b>B</b> 1 | Barrel Bolts | D6x35   | 24 |
| C1         | Nut          |         | 4  |
| D1         | Fitting Bolt | D6.5x44 | 4  |
| E1         | Wood Screw   | D4x30   | 54 |
| F1         | Wood Screw   | D4x25   | 4  |
| G1         | Wood Screw   | D4x20   | 12 |
| H1         | Wood Screw   | D4x20   | 30 |
| I1         | U Bracket    |         | 2  |
| J1         | Hex Key M4   |         | 1  |
| K1         | Hex Key M5   |         | 1  |
| L1         | Bracket      |         | 2  |
| M1         | Wood Screw   | D4x40   | 2  |
| N1         | Wood Screw   | D4x15   | 4  |
| 01         | Wooden Dowel | D10x30  | 3  |
|            |              |         |    |

#### HARDWARE AND TOOLS DIAGRAM

| <b>A1</b>     | <b>B</b> 1   | <b>C</b> 1 | <b>D</b> 1 |
|---------------|--------------|------------|------------|
|               |              |            |            |
| <b>E</b> 1    | F1           | G1         | H1         |
| <b>Jummo</b>  | <b>Dumin</b> | Dinin      | Opins      |
| <b>I</b> 1    | J1           | <b>K</b> 1 | L1         |
|               |              |            | 60         |
| <b>M</b> 1    | <b>N</b> 1   | <b>O</b> 1 |            |
| <b>Dummin</b> | Prim.        |            |            |