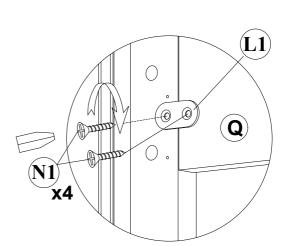

| A1         | Barrel Bolts | D8x20   | 8  |
|------------|--------------|---------|----|
| <b>B</b> 1 | Barrel Bolts | D6x35   | 24 |
| C1         | Nut          |         | 4  |
| D1         | Fitting Bolt | D6.5x44 | 4  |
| E1         | Wood Screw   | D4x30   | 54 |
| F1         | Wood Screw   | D4x25   | 4  |
| G1         | Wood Screw   | D4x20   | 12 |
| H1         | Wood Screw   | D4x20   | 30 |
| I1         | U Bracket    |         | 2  |
| J1         | Hex Key M4   |         | 1  |
| K1         | Hex Key M5   |         | 1  |
| L1         | Bracket      |         | 2  |
| M1         | Wood Screw   | D4x40   | 2  |
| N1         | Wood Screw   | D4x15   | 4  |
| 01         | Wooden Dowel | D10x30  | 3  |
|            |              |         |    |

#### HARDWARE AND TOOLS DIAGRAM

| <b>A1</b>     | <b>B</b> 1   | <b>C</b> 1 | <b>D</b> 1 |
|---------------|--------------|------------|------------|
|               |              |            |            |
| <b>E</b> 1    | F1           | G1         | H1         |
| <b>Jummo</b>  | <b>Dumin</b> | Dinin      | Opins      |
| <b>I</b> 1    | J1           | <b>K</b> 1 | L1         |
|               |              |            | 60         |
| <b>M</b> 1    | <b>N</b> 1   | <b>O</b> 1 |            |
| <b>Dummin</b> | Prim.        |            |            |

## **ASSEMBLY INSTRUCTIONS**

STEP 6

STEP 7