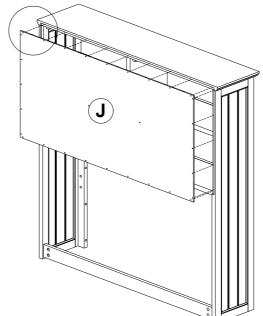

#### **PARTS LIST**

| RE | F. PART NAME                         | QUANTI   | TY |
|----|--------------------------------------|----------|----|
| A  | Top Board                            |          | 1  |
| В  | Top middle cross Board               |          | 1  |
| C  | Down middle cross Board              |          | 1  |
| D  | Middle-Vertical Board of Top Layer   |          | 1  |
| E  | Middle-Vertical Board of Middle Laye | er Left  | 1  |
| F  | Right Side Board                     |          | 1  |
| G  | Left Side Board                      |          | 1  |
| Н  | Back Lower Crosspiece                |          | 1  |
| I  | U Bracket Support Rail               |          | 1  |
| J  | Backboard                            |          | 1  |
| K  | Footboard                            |          | 1  |
| L  | Side Rail                            |          | 2  |
| M  | Slat                                 |          | 1  |
| N  | High Leg Support                     |          | 3  |
| O  | Small Leg Support                    |          | 3  |
| P  | Center Rail                          |          | 1  |
| Q  | Front Lower Middle Horizontal Board  |          | 1  |
| R  | Middle-Vertical Board of Middle Laye | er Right | 1  |
|    |                                      |          |    |

# STEP 2