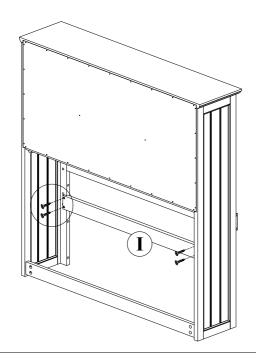

| Wood Screw   | D4x15   | 4  |
| 01         | Wooden Dowel | D10x30  | 3  |
|            |              |         |    |

#### HARDWARE AND TOOLS DIAGRAM

| <b>A1</b>     | <b>B</b> 1   | <b>C</b> 1 | <b>D</b> 1 |
|---------------|--------------|------------|------------|
|               |              |            |            |
| <b>E</b> 1    | F1           | G1         | H1         |
| <b>Jummo</b>  | <b>Dumin</b> | Dinin      | Opins      |
| <b>I</b> 1    | J1           | <b>K</b> 1 | L1         |
|               |              |            | 60         |
| <b>M</b> 1    | <b>N</b> 1   | <b>O</b> 1 |            |
| <b>Dummin</b> | Prim.        |            |            |



## **ASSEMBLY INSTRUCTIONS**

STEP 1



# STEP 2





## **ASSEMBLY INSTRUCTIONS**







STEP 6





STEP 7