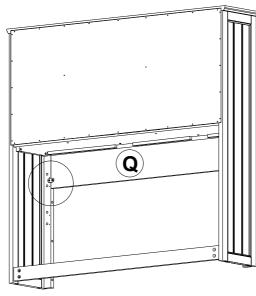

#### **PARTS LIST**

| RE | F. PART NAME                         | QUANTI   | TY |
|----|--------------------------------------|----------|----|
| A  | Top Board                            |          | 1  |
| В  | Top middle cross Board               |          | 1  |
| C  | Down middle cross Board              |          | 1  |
| D  | Middle-Vertical Board of Top Layer   |          | 1  |
| E  | Middle-Vertical Board of Middle Laye | er Left  | 1  |
| F  | Right Side Board                     |          | 1  |
| G  | Left Side Board                      |          | 1  |
| Н  | Back Lower Crosspiece                |          | 1  |
| I  | U Bracket Support Rail               |          | 1  |
| J  | Backboard                            |          | 1  |
| K  | Footboard                            |          | 1  |
| L  | Side Rail                            |          | 2  |
| M  | Slat                                 |          | 1  |
| N  | High Leg Support                     |          | 3  |
| O  | Small Leg Support                    |          | 3  |
| P  | Center Rail                          |          | 1  |
| Q  | Front Lower Middle Horizontal Board  |          | 1  |
| R  | Middle-Vertical Board of Middle Laye | er Right | 1  |
|    |                                      |          |    |

## **ASSEMBLY INSTRUCTIONS**

STEP 6

STEP 7