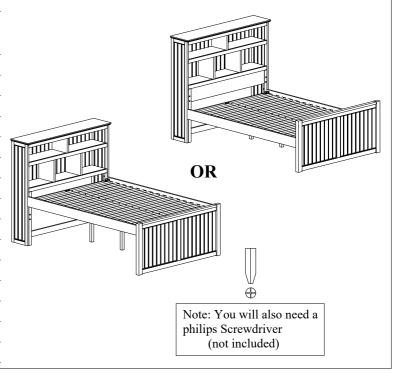

| 1  |
| L1         | Bracket      |         | 2  |
| M1         | Wood Screw   | D4x40   | 2  |
| N1         | Wood Screw   | D4x15   | 4  |
| 01         | Wooden Dowel | D10x30  | 3  |
|            |              |         |    |

#### HARDWARE AND TOOLS DIAGRAM

| <b>A1</b>     | <b>B</b> 1   | <b>C</b> 1 | <b>D</b> 1 |
|---------------|--------------|------------|------------|
|               |              |            |            |
| <b>E</b> 1    | F1           | G1         | H1         |
| <b>Jummo</b>  | <b>Dumin</b> | Dinin      | Opins      |
| <b>I</b> 1    | J1           | <b>K</b> 1 | L1         |
|               |              |            | 60         |
| <b>M</b> 1    | <b>N</b> 1   | <b>O</b> 1 |            |
| <b>Dummin</b> | Prim.        |            |            |



## **ASSEMBLY INSTRUCTIONS**

STEP 1



# STEP 2





## **ASSEMBLY INSTRUCTIONS**







STEP 6





STEP 7