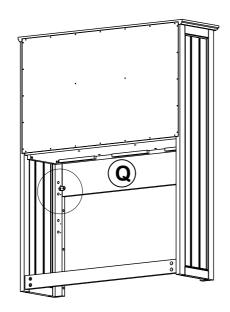

#### PARTS LIST

| RE | F. PART NAME QUANTI                         | TY |
|----|---------------------------------------------|----|
| A  | Top Board                                   | 1  |
| В  | Top middle cross Board                      | 1  |
| C  | Down middle cross Board                     | 1  |
| D  | Middle-Vertical Board of Top Layer          | 1  |
| E  | Middle-Vertical Board of Middle Layer Left  | 1  |
| F  | Right Side Board                            | 1  |
| G  | Left Side Board                             | 1  |
| Н  | Back Lower Crosspiece                       | 1  |
| I  | U Bracket Support Rail                      | 1  |
| J  | Backboard                                   |    |
| K  | Footboard                                   | 1  |
| L  | Side Rail                                   | 2  |
| M  | Slat                                        | 1  |
| Q  | Front Lower Middle Horizontal Board         | 1  |
| R  | Middle-Vertical Board of Middle Layer Right | 1  |