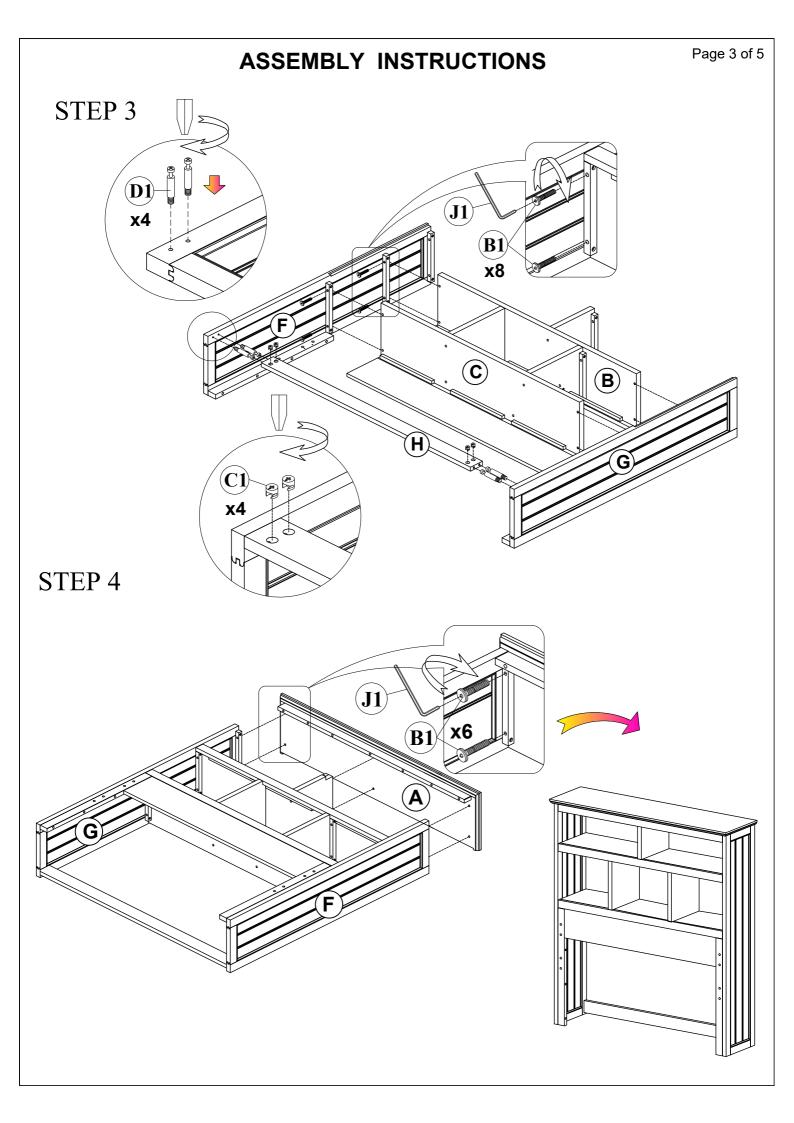

|
| Q  | Front Lower Middle Horizontal Board         | 1  |
| R  | Middle-Vertical Board of Middle Layer Right | 1  |

| A1 | Barrel Bolts | D8x20   | 8  |
|----|--------------|---------|----|
| B1 | Barrel Bolts | D6x35   | 24 |
| C1 | Nut          |         | 4  |
| D1 | Fitting Bolt | D6.5x44 | 4  |
| E1 | Wood Screw   | D4x30   | 32 |
| F1 | Wood Screw   | D4x25   | 4  |
| G1 | Wood Screw   | D4x20   | 4  |
| H1 | Wood Screw   | D4x20   | 26 |
| J1 | Hex Key M4   |         | 1  |
| K1 | Hex Key M5   |         | 1  |
| L1 | Bracket      |         | 2  |
| M1 | Wood Screw   | D4x40   | 2  |
| N1 | Wood Screw   | D4x15   | 4  |
| 01 | Wooden Dowel | D10x30  | 3  |
|    |              |         |    |

#### HARDWARE AND TOOLS DIAGRAM



# **ASSEMBLY INSTRUCTIONS**

STEP 1



# STEP 2





# **ASSEMBLY INSTRUCTIONS**





STEP 6





STEP 7