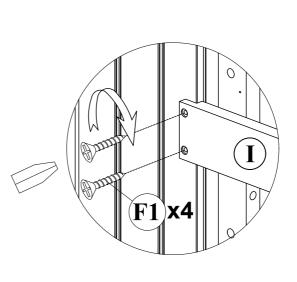

| A1 | Barrel Bolts | D8x20   | 8  |
|----|--------------|---------|----|
| B1 | Barrel Bolts | D6x35   | 24 |
| C1 | Nut          |         | 4  |
| D1 | Fitting Bolt | D6.5x44 | 4  |
| E1 | Wood Screw   | D4x30   | 32 |
| F1 | Wood Screw   | D4x25   | 4  |
| G1 | Wood Screw   | D4x20   | 4  |
| H1 | Wood Screw   | D4x20   | 26 |
| J1 | Hex Key M4   |         | 1  |
| K1 | Hex Key M5   |         | 1  |
| L1 | Bracket      |         | 2  |
| M1 | Wood Screw   | D4x40   | 2  |
| N1 | Wood Screw   | D4x15   | 4  |
| 01 | Wooden Dowel | D10x30  | 3  |
|    |              |         |    |