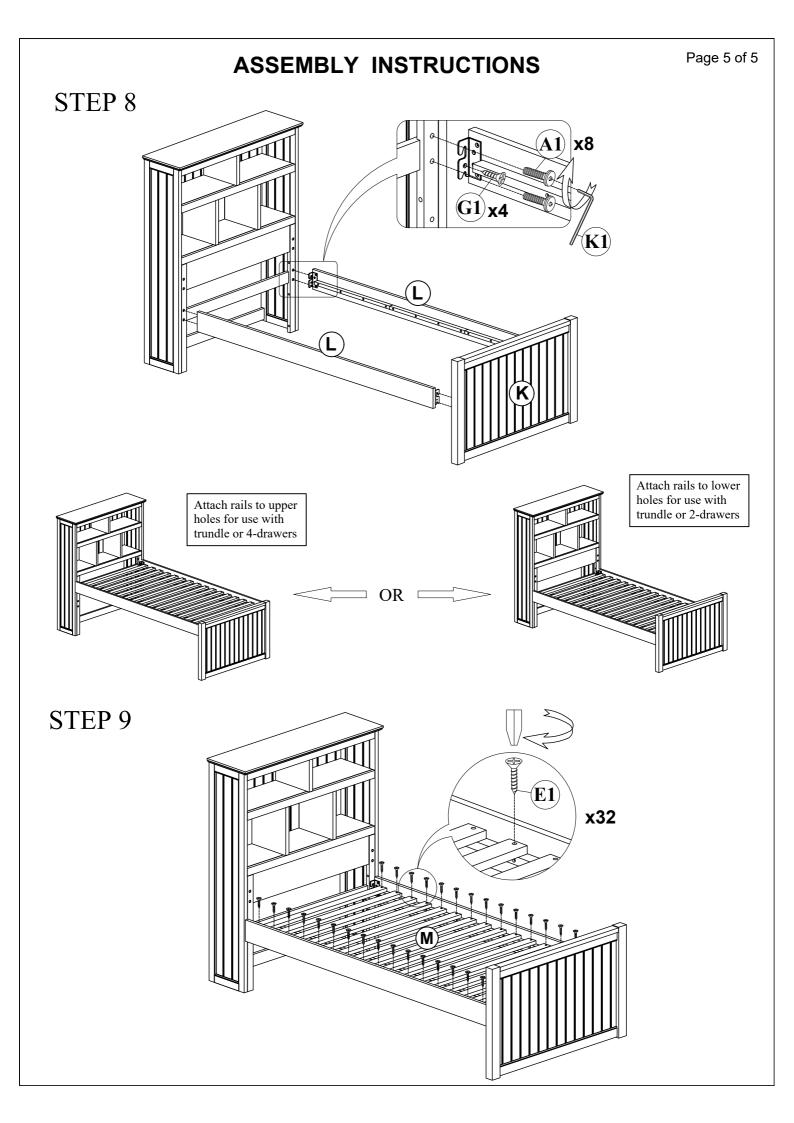

|
| R  | Middle-Vertical Board of Middle Layer Right | 1  |

| A1 | Barrel Bolts | D8x20   | 8  |
|----|--------------|---------|----|
| B1 | Barrel Bolts | D6x35   | 24 |
| C1 | Nut          |         | 4  |
| D1 | Fitting Bolt | D6.5x44 | 4  |
| E1 | Wood Screw   | D4x30   | 32 |
| F1 | Wood Screw   | D4x25   | 4  |
| G1 | Wood Screw   | D4x20   | 4  |
| H1 | Wood Screw   | D4x20   | 26 |
| J1 | Hex Key M4   |         | 1  |
| K1 | Hex Key M5   |         | 1  |
| L1 | Bracket      |         | 2  |
| M1 | Wood Screw   | D4x40   | 2  |
| N1 | Wood Screw   | D4x15   | 4  |
| 01 | Wooden Dowel | D10x30  | 3  |
|    |              |         |    |

#### HARDWARE AND TOOLS DIAGRAM



# **ASSEMBLY INSTRUCTIONS**

STEP 1



# STEP 2





# **ASSEMBLY INSTRUCTIONS**





STEP 6





STEP 7