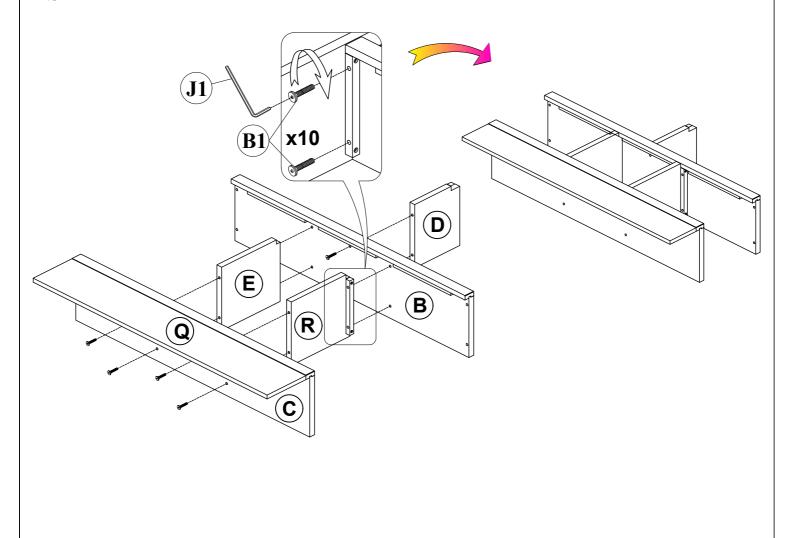

1  |
| Q  | Front Lower Middle Horizontal Board         | 1  |
| R  | Middle-Vertical Board of Middle Layer Right | 1  |

| A1 | Barrel Bolts | D8x20   | 8  |
|----|--------------|---------|----|
| B1 | Barrel Bolts | D6x35   | 24 |
| C1 | Nut          |         | 4  |
| D1 | Fitting Bolt | D6.5x44 | 4  |
| E1 | Wood Screw   | D4x30   | 32 |
| F1 | Wood Screw   | D4x25   | 4  |
| G1 | Wood Screw   | D4x20   | 4  |
| H1 | Wood Screw   | D4x20   | 26 |
| J1 | Hex Key M4   |         | 1  |
| K1 | Hex Key M5   |         | 1  |
| L1 | Bracket      |         | 2  |
| M1 | Wood Screw   | D4x40   | 2  |
| N1 | Wood Screw   | D4x15   | 4  |
| 01 | Wooden Dowel | D10x30  | 3  |
|    |              |         |    |

#### HARDWARE AND TOOLS DIAGRAM



# **ASSEMBLY INSTRUCTIONS**

STEP 1



# STEP 2





# **ASSEMBLY INSTRUCTIONS**





STEP 6





STEP 7