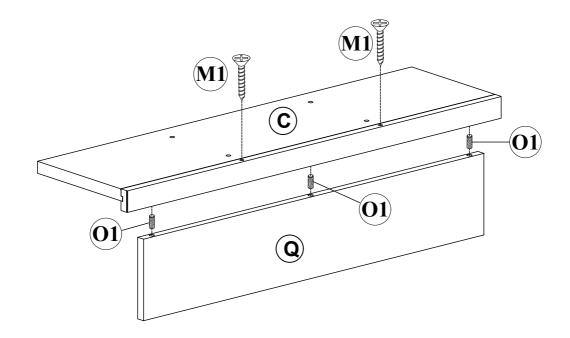

| 1  |
| Q  | Front Lower Middle Horizontal Board         | 1  |
| R  | Middle-Vertical Board of Middle Layer Right | 1  |

| A1 | Barrel Bolts | D8x20   | 8  |
|----|--------------|---------|----|
| B1 | Barrel Bolts | D6x35   | 24 |
| C1 | Nut          |         | 4  |
| D1 | Fitting Bolt | D6.5x44 | 4  |
| E1 | Wood Screw   | D4x30   | 32 |
| F1 | Wood Screw   | D4x25   | 4  |
| G1 | Wood Screw   | D4x20   | 4  |
| H1 | Wood Screw   | D4x20   | 26 |
| J1 | Hex Key M4   |         | 1  |
| K1 | Hex Key M5   |         | 1  |
| L1 | Bracket      |         | 2  |
| M1 | Wood Screw   | D4x40   | 2  |
| N1 | Wood Screw   | D4x15   | 4  |
| 01 | Wooden Dowel | D10x30  | 3  |
|    |              |         |    |

#### HARDWARE AND TOOLS DIAGRAM



# **ASSEMBLY INSTRUCTIONS**

STEP 1



# STEP 2





# **ASSEMBLY INSTRUCTIONS**





STEP 6





STEP 7