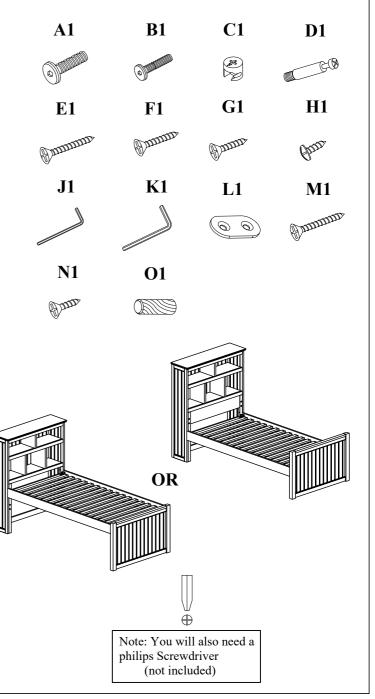

#### PARTS LIST

| RE | F. PART NAME QUANTI                         | TY |
|----|---------------------------------------------|----|
| A  | Top Board                                   | 1  |
| В  | Top middle cross Board                      | 1  |
| C  | Down middle cross Board                     | 1  |
| D  | Middle-Vertical Board of Top Layer          | 1  |
| E  | Middle-Vertical Board of Middle Layer Left  | 1  |
| F  | Right Side Board                            | 1  |
| G  | Left Side Board                             | 1  |
| Н  | Back Lower Crosspiece                       | 1  |
| I  | U Bracket Support Rail                      | 1  |
| J  | Backboard                                   |    |
| K  | Footboard                                   | 1  |
| L  | Side Rail                                   | 2  |
| M  | Slat                                        | 1  |
| Q  | Front Lower Middle Horizontal Board         | 1  |
| R  | Middle-Vertical Board of Middle Layer Right | 1  |

| A1 | Barrel Bolts | D8x20   | 8  |
|----|--------------|---------|----|
| B1 | Barrel Bolts | D6x35   | 24 |
| C1 | Nut          |         | 4  |
| D1 | Fitting Bolt | D6.5x44 | 4  |
| E1 | Wood Screw   | D4x30   | 32 |
| F1 | Wood Screw   | D4x25   | 4  |
| G1 | Wood Screw   | D4x20   | 4  |
| H1 | Wood Screw   | D4x20   | 26 |
| J1 | Hex Key M4   |         | 1  |
| K1 | Hex Key M5   |         | 1  |
| L1 | Bracket      |         | 2  |
| M1 | Wood Screw   | D4x40   | 2  |
| N1 | Wood Screw   | D4x15   | 4  |
| 01 | Wooden Dowel | D10x30  | 3  |
|    |              |         |    |

#### HARDWARE AND TOOLS DIAGRAM