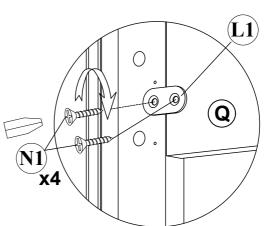

| A1 | Barrel Bolts | D8x20   | 8  |
|----|--------------|---------|----|
| B1 | Barrel Bolts | D6x35   | 24 |
| C1 | Nut          |         | 4  |
| D1 | Fitting Bolt | D6.5x44 | 4  |
| E1 | Wood Screw   | D4x30   | 32 |
| F1 | Wood Screw   | D4x25   | 4  |
| G1 | Wood Screw   | D4x20   | 4  |
| H1 | Wood Screw   | D4x20   | 26 |
| J1 | Hex Key M4   |         | 1  |
| K1 | Hex Key M5   |         | 1  |
| L1 | Bracket      |         | 2  |
| M1 | Wood Screw   | D4x40   | 2  |
| N1 | Wood Screw   | D4x15   | 4  |
| 01 | Wooden Dowel | D10x30  | 3  |
|    |              |         |    |