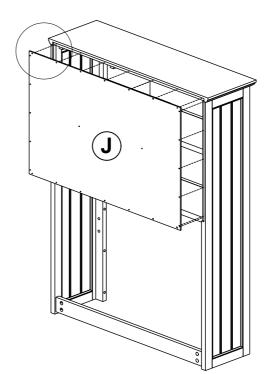

#### PARTS LIST

| RE | F. PART NAME QUANTI                         | TY |
|----|---------------------------------------------|----|
| A  | Top Board                                   | 1  |
| В  | Top middle cross Board                      | 1  |
| C  | Down middle cross Board                     | 1  |
| D  | Middle-Vertical Board of Top Layer          | 1  |
| E  | Middle-Vertical Board of Middle Layer Left  | 1  |
| F  | Right Side Board                            | 1  |
| G  | Left Side Board                             | 1  |
| Н  | Back Lower Crosspiece                       | 1  |
| I  | U Bracket Support Rail                      | 1  |
| J  | Backboard                                   |    |
| K  | Footboard                                   | 1  |
| L  | Side Rail                                   | 2  |
| M  | Slat                                        | 1  |
| Q  | Front Lower Middle Horizontal Board         | 1  |
| R  | Middle-Vertical Board of Middle Layer Right | 1  |