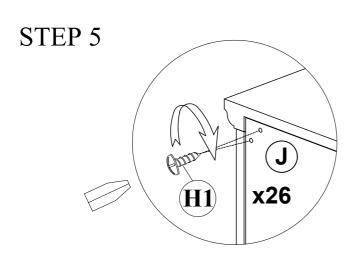

| A1 | Barrel Bolts | D8x20   | 8  |
|----|--------------|---------|----|
| B1 | Barrel Bolts | D6x35   | 24 |
| C1 | Nut          |         | 4  |
| D1 | Fitting Bolt | D6.5x44 | 4  |
| E1 | Wood Screw   | D4x30   | 32 |
| F1 | Wood Screw   | D4x25   | 4  |
| G1 | Wood Screw   | D4x20   | 4  |
| H1 | Wood Screw   | D4x20   | 26 |
| J1 | Hex Key M4   |         | 1  |
| K1 | Hex Key M5   |         | 1  |
| L1 | Bracket      |         | 2  |
| M1 | Wood Screw   | D4x40   | 2  |
| N1 | Wood Screw   | D4x15   | 4  |
| 01 | Wooden Dowel | D10x30  | 3  |
|    |              |         |    |