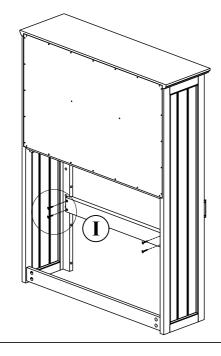

#### PARTS LIST

| RE | F. PART NAME QUANTI                         | TY |
|----|---------------------------------------------|----|
| A  | Top Board                                   | 1  |
| В  | Top middle cross Board                      | 1  |
| C  | Down middle cross Board                     | 1  |
| D  | Middle-Vertical Board of Top Layer          | 1  |
| E  | Middle-Vertical Board of Middle Layer Left  | 1  |
| F  | Right Side Board                            | 1  |
| G  | Left Side Board                             | 1  |
| Н  | Back Lower Crosspiece                       | 1  |
| I  | U Bracket Support Rail                      | 1  |
| J  | Backboard                                   |    |
| K  | Footboard                                   | 1  |
| L  | Side Rail                                   | 2  |
| M  | Slat                                        | 1  |
| Q  | Front Lower Middle Horizontal Board         | 1  |
| R  | Middle-Vertical Board of Middle Layer Right | 1  |

| A1 | Barrel Bolts | D8x20   | 8  |
|----|--------------|---------|----|
| B1 | Barrel Bolts | D6x35   | 24 |
| C1 | Nut          |         | 4  |
| D1 | Fitting Bolt | D6.5x44 | 4  |
| E1 | Wood Screw   | D4x30   | 32 |
| F1 | Wood Screw   | D4x25   | 4  |
| G1 | Wood Screw   | D4x20   | 4  |
| H1 | Wood Screw   | D4x20   | 26 |
| J1 | Hex Key M4   |         | 1  |
| K1 | Hex Key M5   |         | 1  |
| L1 | Bracket      |         | 2  |
| M1 | Wood Screw   | D4x40   | 2  |
| N1 | Wood Screw   | D4x15   | 4  |
| 01 | Wooden Dowel | D10x30  | 3  |
|    |              |         |    |